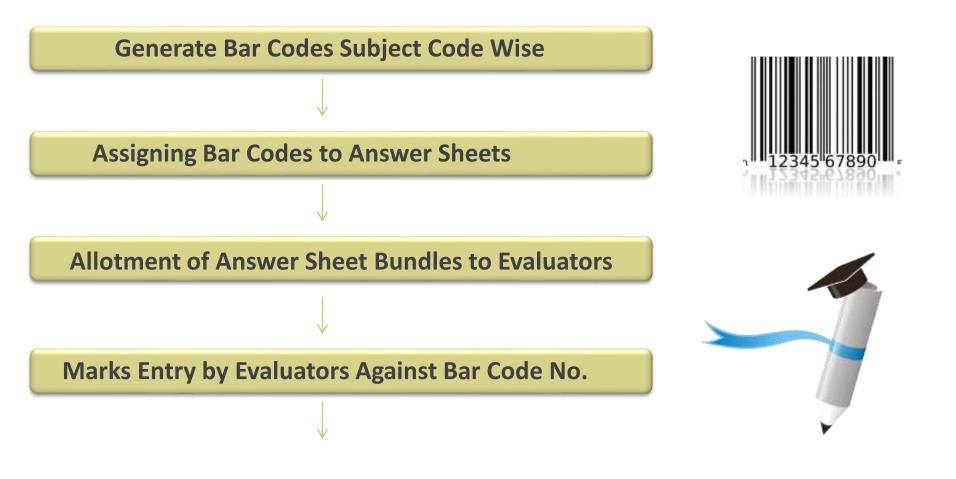

#### MODULES

- Admission Management
- Payroll Management
- User Management
- Scholar Management
- Attendance & Leave Management
- Scholar Activities Management
- Result Processing
- Internal Result Processing, Final Result Processing
- Teachers Diary & Lesson Plan