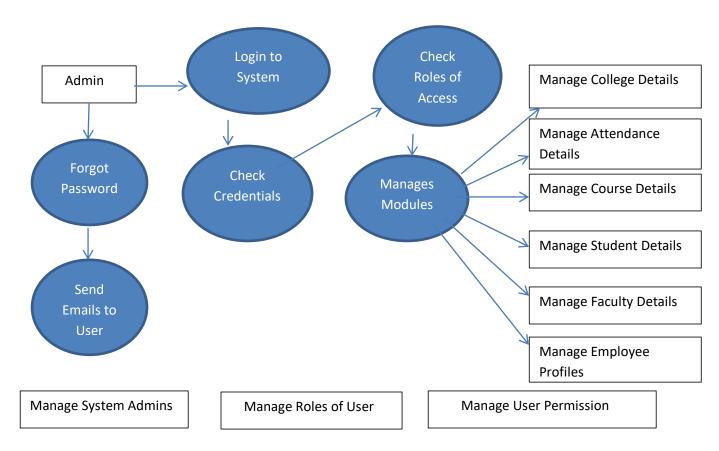

#### **ERP MANAGEMENT**

#### MODULES

- Admission Management
- Payroll Management
- User Management
- Scholar Management
- Attendance & Leave Management
- Scholar Activities Management
- Result Processing
- Internal Result Processing, Final Result Processing
- Teachers Diary & Lesson Plan

#### **ADVANTAGES**

- Web enabled
- Individual login for parents, staff and students
- Access from anywhere
- Mobile app for student and staff
- Multiple campuses
- Individual model based dash board
- Individual student dash board
- Management and staff dashboard
- Easy access to find out the details
- Safe and secure of data or information and files
- Lowering the task weigh
- Increasing efficiency

- Better control
- Real time reports