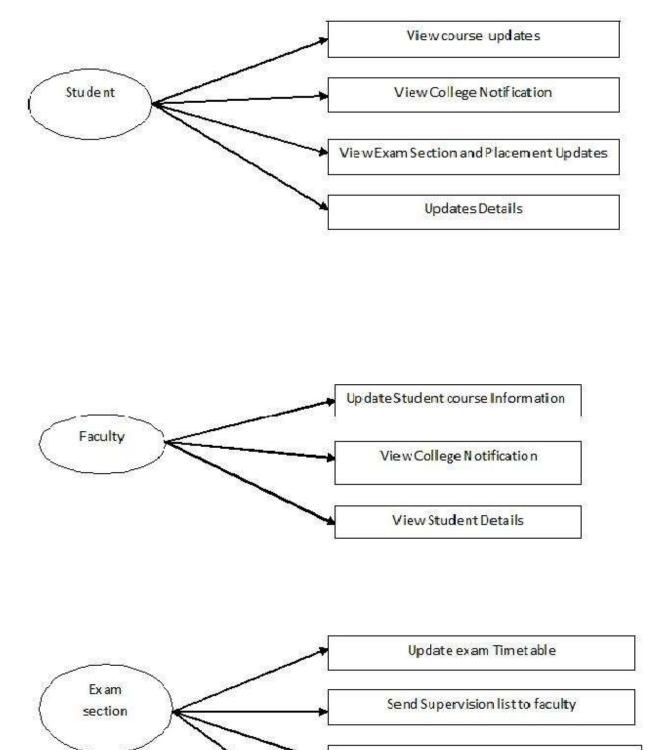

College ERP system provides a simple interface for maintenance of different student, department, faculties, library and others information. All the colleges usually have a number of departments and educational modules such as courses, seminar hall, etc. Managing all these departments and other modules manually is a very difficult and hard, ineffective and expensive task. So here we propose an ERP system for college. Our college ERP system has all the information about the students, teachers, events, library, departments and other respected information. The system allows the admin to add students, faculties and any other events. Our system allows a faculty to enter or input student's attendance into the database

which can later be viewed by students and faculties. The students can view his/her attendance through a separate student login. The admin can upload the timetables for various departments for exam preparation. The time table is then available to be viewed by faculties and students on the web portal. These systems have easy user interface and have powerful data management system which makes this system is very useful. Keywords:-Higher Education, ERP Systems, Evaluation Framework Admin, College, Database, Faculty, System, Students.