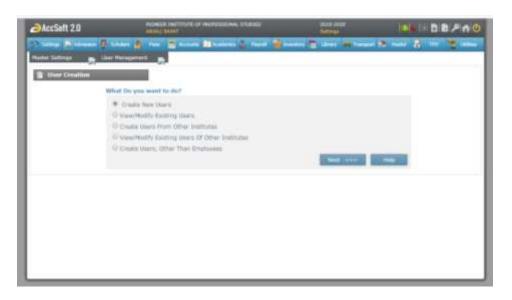

3. Update details/delete/add detail by admin.

[1]Academics Information: This module gives the information about

• Course: This contains the information about the number of the courses offered by the college.

| the state of the s | erse Creation |                  |                       |                                                                                                                                                                                                                                                                                                                                                                                                                                                                                                                                                                                                                                                                                                     |                 |              |  |
|--------------------------------------------------------------------------------------------------------------------------------------------------------------------------------------------------------------------------------------------------------------------------------------------------------------------------------------------------------------------------------------------------------------------------------------------------------------------------------------------------------------------------------------------------------------------------------------------------------------------------------------------------------------------------------------------------------------------------------------------------------------------------------------------------------------------------------------------------------------------------------------------------------------------------------------------------------------------------------------------------------------------------------------------------------------------------------------------------------------------------------------------------------------------------------------------------------------------------------------------------------------------------------------------------------------------------------------------------------------------------------------------------------------------------------------------------------------------------------------------------------------------------------------------------------------------------------------------------------------------------------------------------------------------------------------------------------------------------------------------------------------------------------------------------------------------------------------------------------------------------------------------------------------------------------------------------------------------------------------------------------------------------------------------------------------------------------------------------------------------------------|---------------|------------------|-----------------------|-----------------------------------------------------------------------------------------------------------------------------------------------------------------------------------------------------------------------------------------------------------------------------------------------------------------------------------------------------------------------------------------------------------------------------------------------------------------------------------------------------------------------------------------------------------------------------------------------------------------------------------------------------------------------------------------------------|-----------------|--------------|--|
| Fernprin                                                                                                                                                                                                                                                                                                                                                                                                                                                                                                                                                                                                                                                                                                                                                                                                                                                                                                                                                                                                                                                                                                                                                                                                                                                                                                                                                                                                                                                                                                                                                                                                                                                                                                                                                                                                                                                                                                                                                                                                                                                                                                                       | n harra i     | T Course         | Narine I              | 1                                                                                                                                                                                                                                                                                                                                                                                                                                                                                                                                                                                                                                                                                                   | + Churle Cade + |              |  |
| -Salem-                                                                                                                                                                                                                                                                                                                                                                                                                                                                                                                                                                                                                                                                                                                                                                                                                                                                                                                                                                                                                                                                                                                                                                                                                                                                                                                                                                                                                                                                                                                                                                                                                                                                                                                                                                                                                                                                                                                                                                                                                                                                                                                        |               |                  |                       |                                                                                                                                                                                                                                                                                                                                                                                                                                                                                                                                                                                                                                                                                                     |                 |              |  |
|                                                                                                                                                                                                                                                                                                                                                                                                                                                                                                                                                                                                                                                                                                                                                                                                                                                                                                                                                                                                                                                                                                                                                                                                                                                                                                                                                                                                                                                                                                                                                                                                                                                                                                                                                                                                                                                                                                                                                                                                                                                                                                                                |               | (D. tarne        | Term Analy in all two | m in the second s |                 |              |  |
|                                                                                                                                                                                                                                                                                                                                                                                                                                                                                                                                                                                                                                                                                                                                                                                                                                                                                                                                                                                                                                                                                                                                                                                                                                                                                                                                                                                                                                                                                                                                                                                                                                                                                                                                                                                                                                                                                                                                                                                                                                                                                                                                |               | line No.         | fat                   | THEM.                                                                                                                                                                                                                                                                                                                                                                                                                                                                                                                                                                                                                                                                                               |                 |              |  |
| Lie of S                                                                                                                                                                                                                                                                                                                                                                                                                                                                                                                                                                                                                                                                                                                                                                                                                                                                                                                                                                                                                                                                                                                                                                                                                                                                                                                                                                                                                                                                                                                                                                                                                                                                                                                                                                                                                                                                                                                                                                                                                                                                                                                       | enti)eenet -  |                  |                       |                                                                                                                                                                                                                                                                                                                                                                                                                                                                                                                                                                                                                                                                                                     |                 |              |  |
| 12.70                                                                                                                                                                                                                                                                                                                                                                                                                                                                                                                                                                                                                                                                                                                                                                                                                                                                                                                                                                                                                                                                                                                                                                                                                                                                                                                                                                                                                                                                                                                                                                                                                                                                                                                                                                                                                                                                                                                                                                                                                                                                                                                          | August liams  | Same New Y       | Steel Sale            | Term Ten Ad Inc.                                                                                                                                                                                                                                                                                                                                                                                                                                                                                                                                                                                                                                                                                    |                 |              |  |
|                                                                                                                                                                                                                                                                                                                                                                                                                                                                                                                                                                                                                                                                                                                                                                                                                                                                                                                                                                                                                                                                                                                                                                                                                                                                                                                                                                                                                                                                                                                                                                                                                                                                                                                                                                                                                                                                                                                                                                                                                                                                                                                                | PE .          | HEA              | 1                     | (D)                                                                                                                                                                                                                                                                                                                                                                                                                                                                                                                                                                                                                                                                                                 | 608             | Dents        |  |
| . 1                                                                                                                                                                                                                                                                                                                                                                                                                                                                                                                                                                                                                                                                                                                                                                                                                                                                                                                                                                                                                                                                                                                                                                                                                                                                                                                                                                                                                                                                                                                                                                                                                                                                                                                                                                                                                                                                                                                                                                                                                                                                                                                            | 26            | ABOCK.           | 12                    |                                                                                                                                                                                                                                                                                                                                                                                                                                                                                                                                                                                                                                                                                                     | 1.01            | Design       |  |
| - 1                                                                                                                                                                                                                                                                                                                                                                                                                                                                                                                                                                                                                                                                                                                                                                                                                                                                                                                                                                                                                                                                                                                                                                                                                                                                                                                                                                                                                                                                                                                                                                                                                                                                                                                                                                                                                                                                                                                                                                                                                                                                                                                            | PG            | 6234             |                       |                                                                                                                                                                                                                                                                                                                                                                                                                                                                                                                                                                                                                                                                                                     | 220             | Delate       |  |
| . 4                                                                                                                                                                                                                                                                                                                                                                                                                                                                                                                                                                                                                                                                                                                                                                                                                                                                                                                                                                                                                                                                                                                                                                                                                                                                                                                                                                                                                                                                                                                                                                                                                                                                                                                                                                                                                                                                                                                                                                                                                                                                                                                            | 00            | B-COH (CH)       | 11.1                  |                                                                                                                                                                                                                                                                                                                                                                                                                                                                                                                                                                                                                                                                                                     | 19              | Delata       |  |
|                                                                                                                                                                                                                                                                                                                                                                                                                                                                                                                                                                                                                                                                                                                                                                                                                                                                                                                                                                                                                                                                                                                                                                                                                                                                                                                                                                                                                                                                                                                                                                                                                                                                                                                                                                                                                                                                                                                                                                                                                                                                                                                                | 10            | 8-00H (P)        |                       |                                                                                                                                                                                                                                                                                                                                                                                                                                                                                                                                                                                                                                                                                                     | 144             | Delte        |  |
| . 6                                                                                                                                                                                                                                                                                                                                                                                                                                                                                                                                                                                                                                                                                                                                                                                                                                                                                                                                                                                                                                                                                                                                                                                                                                                                                                                                                                                                                                                                                                                                                                                                                                                                                                                                                                                                                                                                                                                                                                                                                                                                                                                            | 90            | BLOOM (TAN)      |                       |                                                                                                                                                                                                                                                                                                                                                                                                                                                                                                                                                                                                                                                                                                     | 694             | Canadra      |  |
| 7                                                                                                                                                                                                                                                                                                                                                                                                                                                                                                                                                                                                                                                                                                                                                                                                                                                                                                                                                                                                                                                                                                                                                                                                                                                                                                                                                                                                                                                                                                                                                                                                                                                                                                                                                                                                                                                                                                                                                                                                                                                                                                                              | 10            | 8.51             | 6                     |                                                                                                                                                                                                                                                                                                                                                                                                                                                                                                                                                                                                                                                                                                     | 111             | <b>Drive</b> |  |
|                                                                                                                                                                                                                                                                                                                                                                                                                                                                                                                                                                                                                                                                                                                                                                                                                                                                                                                                                                                                                                                                                                                                                                                                                                                                                                                                                                                                                                                                                                                                                                                                                                                                                                                                                                                                                                                                                                                                                                                                                                                                                                                                | 00            | na (HING.)ecti   | 10                    |                                                                                                                                                                                                                                                                                                                                                                                                                                                                                                                                                                                                                                                                                                     | 210             | Carlation    |  |
| . 9                                                                                                                                                                                                                                                                                                                                                                                                                                                                                                                                                                                                                                                                                                                                                                                                                                                                                                                                                                                                                                                                                                                                                                                                                                                                                                                                                                                                                                                                                                                                                                                                                                                                                                                                                                                                                                                                                                                                                                                                                                                                                                                            | 00            | BA (HONS MADECOM | 17                    |                                                                                                                                                                                                                                                                                                                                                                                                                                                                                                                                                                                                                                                                                                     | 110             | Deine        |  |
| 12                                                                                                                                                                                                                                                                                                                                                                                                                                                                                                                                                                                                                                                                                                                                                                                                                                                                                                                                                                                                                                                                                                                                                                                                                                                                                                                                                                                                                                                                                                                                                                                                                                                                                                                                                                                                                                                                                                                                                                                                                                                                                                                             | - 66          | 884              | 2                     |                                                                                                                                                                                                                                                                                                                                                                                                                                                                                                                                                                                                                                                                                                     | 6.00            | Dente        |  |
| - 14                                                                                                                                                                                                                                                                                                                                                                                                                                                                                                                                                                                                                                                                                                                                                                                                                                                                                                                                                                                                                                                                                                                                                                                                                                                                                                                                                                                                                                                                                                                                                                                                                                                                                                                                                                                                                                                                                                                                                                                                                                                                                                                           | 90            | 86a (PT)         |                       |                                                                                                                                                                                                                                                                                                                                                                                                                                                                                                                                                                                                                                                                                                     | 1.14            | Cariaton     |  |
| 17                                                                                                                                                                                                                                                                                                                                                                                                                                                                                                                                                                                                                                                                                                                                                                                                                                                                                                                                                                                                                                                                                                                                                                                                                                                                                                                                                                                                                                                                                                                                                                                                                                                                                                                                                                                                                                                                                                                                                                                                                                                                                                                             | ija -         | 804              | 1                     |                                                                                                                                                                                                                                                                                                                                                                                                                                                                                                                                                                                                                                                                                                     | tie             | Dies         |  |
| 144                                                                                                                                                                                                                                                                                                                                                                                                                                                                                                                                                                                                                                                                                                                                                                                                                                                                                                                                                                                                                                                                                                                                                                                                                                                                                                                                                                                                                                                                                                                                                                                                                                                                                                                                                                                                                                                                                                                                                                                                                                                                                                                            |               | and a            | 1.0                   |                                                                                                                                                                                                                                                                                                                                                                                                                                                                                                                                                                                                                                                                                                     | 4.14            | -            |  |