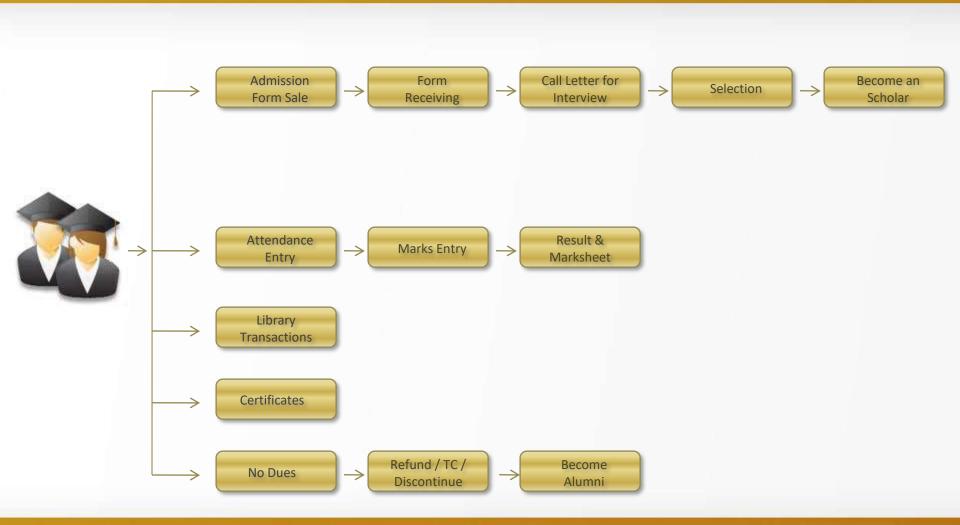

#### **Simplify Admission Process**

Admission process in colleges, universities or any other educational institutions is more often complicated and long. Each application consists of many pieces of information about the candidate including their date of birth, marks, specialization, and more. To determine the candidate's eligibility, we need to check all these records. If the task is done manually, the process becomes extremely timeconsuming. However, with the help of **ERP** software, this procedure to enroll bestfit students gets simple. The system displays all the necessary components at a single place, which makes them easily accessible to the administrator and thus speeds up the accreditation process.

#### MODULES

- Admission Management
- Payroll Management
- User Management
- Scholar Management
- Attendance & Leave Management
- Scholar Activities Management
- Result Processing
- Internal Result Processing, Final Result Processing
- Teachers Diary & Lesson Plan