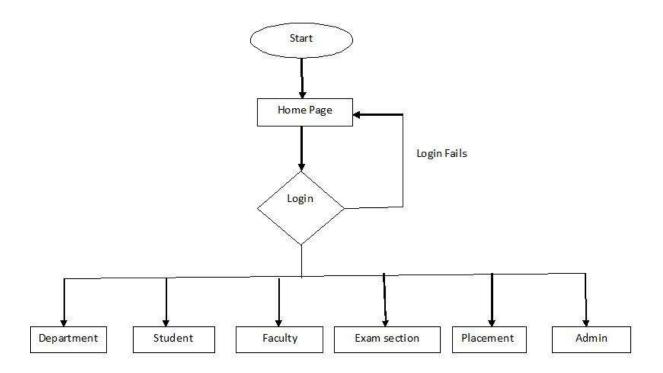

#### 4. PRACTICE:- Highlight of some main Modules of the system:

1. User login / Admin login

| Identi          | fy Yourself      |
|-----------------|------------------|
| Faculty / Staff | Parent / Student |
| 🍰 Username      |                  |
| Password        |                  |
|                 | Log              |

2. Forget password control by admin and or by user.

| AccSell 2.0 |            | HUMAN DEPUTATION OF HEAVED A                                                                                                                                                                                                                                                                                                                                                                                                                                                                                                                                                                                                                                                                                                                                                                                                                                                                                                                                                                                                                                                                                                                                                                                                                                                                                                                                                                                                                                                                                                                                                                                                                                                                                                                                                                                                                                                                                                                                                                                                                                                                                              | 15 PARTY IN CONTRACT | Mile and  |                   |
|-------------|------------|---------------------------------------------------------------------------------------------------------------------------------------------------------------------------------------------------------------------------------------------------------------------------------------------------------------------------------------------------------------------------------------------------------------------------------------------------------------------------------------------------------------------------------------------------------------------------------------------------------------------------------------------------------------------------------------------------------------------------------------------------------------------------------------------------------------------------------------------------------------------------------------------------------------------------------------------------------------------------------------------------------------------------------------------------------------------------------------------------------------------------------------------------------------------------------------------------------------------------------------------------------------------------------------------------------------------------------------------------------------------------------------------------------------------------------------------------------------------------------------------------------------------------------------------------------------------------------------------------------------------------------------------------------------------------------------------------------------------------------------------------------------------------------------------------------------------------------------------------------------------------------------------------------------------------------------------------------------------------------------------------------------------------------------------------------------------------------------------------------------------------|----------------------|-----------|-------------------|
|             | Date House |                                                                                                                                                                                                                                                                                                                                                                                                                                                                                                                                                                                                                                                                                                                                                                                                                                                                                                                                                                                                                                                                                                                                                                                                                                                                                                                                                                                                                                                                                                                                                                                                                                                                                                                                                                                                                                                                                                                                                                                                                                                                                                                           | a & 144 <b>4</b> 144 | an 🖀 they | S Hand 🛔 Hel 🔮 He |
|             | Uar tone i | Select     AARACHANA VENUGCENI,     AARACHANA VENUGCENI,     AMIRITA CHAURASIA     ANIJALI BAPAT     ANIJALI     ANIJALI BAPAT     ANIJALI BAPAT     ANIJALI BAPAT     ANIJALI BAPAT     ANIJALI     ANIJALI     ANIJALI     ANIJALI BAPAT     ANIJALI     AN | See Fasser           |           | Nat I             |

3. Update details/delete/add detail by admin.

[1]Academics Information: This module gives the information about

• Course: This contains the information about the number of the courses offered by the college.