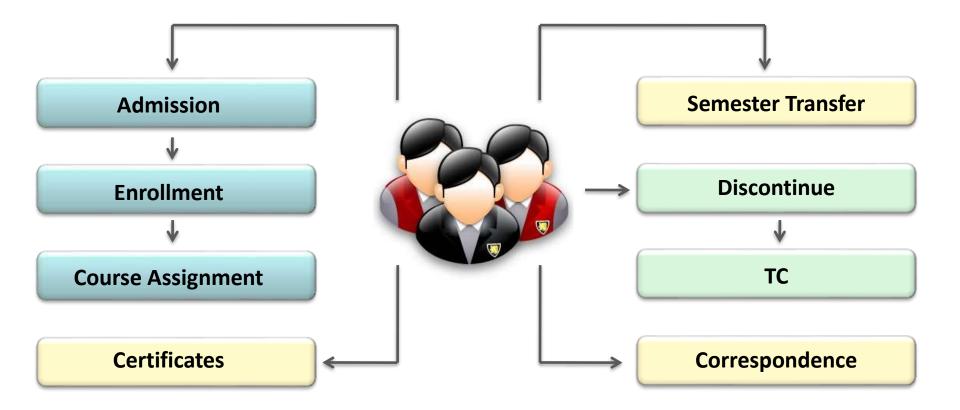

#### **Simplify Admission Process**

Admission process in colleges, universities or any other educational institutions is more often complicated and long. Each application consists of many pieces of information about the candidate including their date of birth, marks, specialization, and more. To determine the candidate's eligibility, we need to check all these records. If the task is done manually, the process becomes extremely timeconsuming. However, with the help of **ERP** software, this procedure to enroll bestfit students gets simple. The system displays all the necessary components at a single place, which makes them easily accessible to the administrator and thus speeds up the accreditation process.

#### **Centralized Data Management**

Educational institutions need to store tremendous amounts of information about students, books, exams schedules and other data. An ERP solution integrates the whole campus and all the branches in a common system to make the process of data management easy. The software enables sharing of stored data across all departments to keep faculty, staffs, and students updated on important announcements. This makes a better control of internal and external communication in our institution and never experiences a communication breakdown.

#### **Cost Effective**

One of the most prominent advantages of ERP implementation in our institution is its cost-effectiveness. The software cuts down manual tasks involved in the fundamental methods of campus administration such as admission, payroll and others to reduce the number of man-hours, resulted in saving of money. The expenditure spared can be used for imperative educational purposes.

#### **Quicker Management Process**

Education ERP system provides easy and quick access to information about students, staff, timetables, examinations, admissions, fees, reporting, and so on. This helps the management to consider and analyze various aspects of the institution faster, leading to growth in planning capabilities. The improved data access also boosts well-informed decision-making through strategic data analysis.

#### **Improve Resource Management**

An efficient ERP system puts an end to manual maintaining of cumbersome resource databases. The software can track real-time resource usage, enabling you to optimize operations, allocate and monitor all activities in the institution in a seamless manner. This helps accelerate day-to-day activities and work out things well in time in case of any issue or problem.

#### **Data Security**

Keeping track of the data manually is quite a tedious task. For this, we have a robust ERP solution that can automate the process of recording, thus making the process simple and effortless.