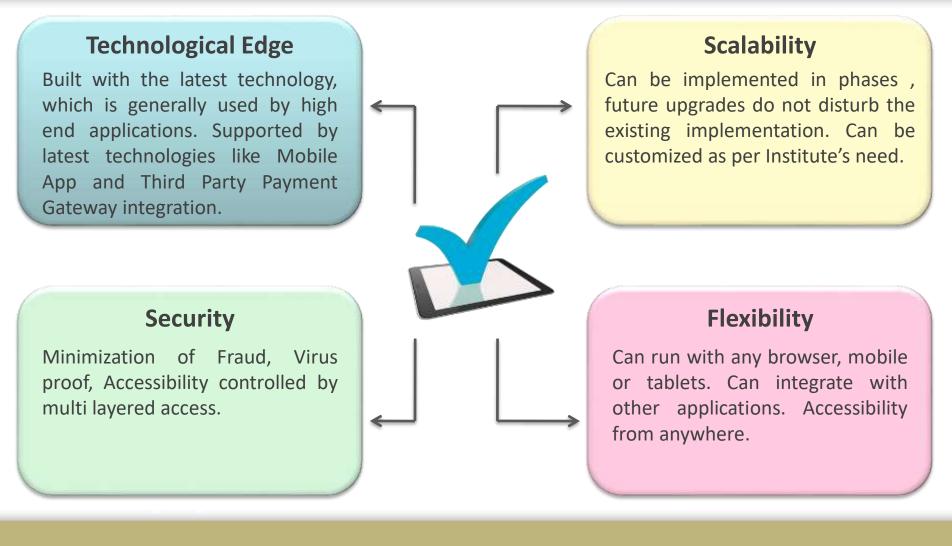

#### **ADVANTAGES**

- Web enabled
- Individual login for parents, staff and students
- Access from anywhere
- Mobile app for student and staff
- Multiple campuses
- Individual model based dash board
- Individual student dash board
- Management and staff dashboard
- Easy access to find out the details
- Safe and secure of data or information and files
- Lowering the task weigh
- Increasing efficiency

- Better control
- Real time reports