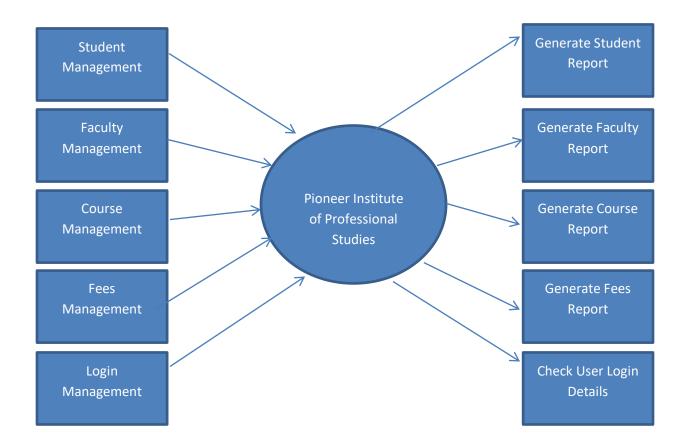

#### **Pioneer Institute of Professional Studies**

#### MODULES

- Admission Management
- Payroll Management
- User Management
- Scholar Management
- Attendance & Leave Management
- Scholar Activities Management
- Result Processing
- Internal Result Processing, Final Result Processing
- Teachers Diary & Lesson Plan