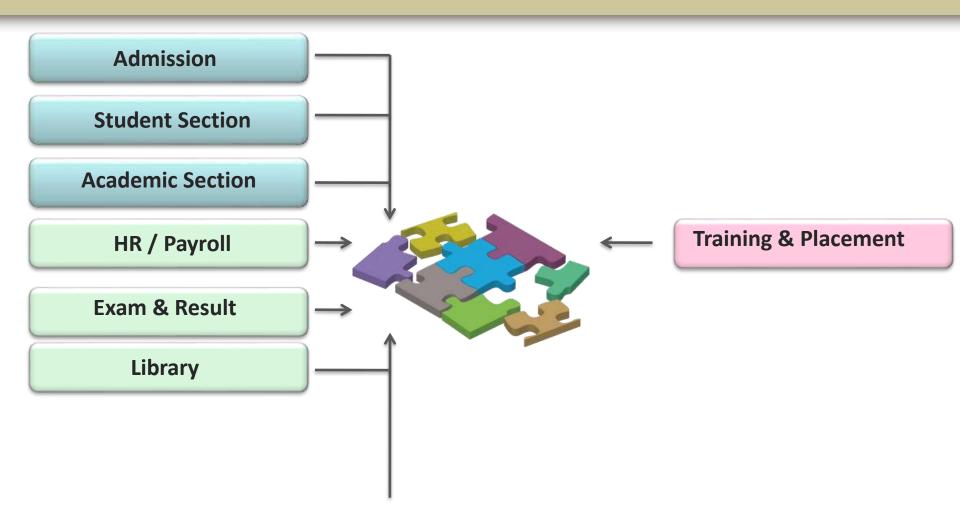

#### MODULES

- Admission Management
- Payroll Management
- User Management
- Scholar Management
- Attendance & Leave Management
- Scholar Activities Management
- Result Processing
- Internal Result Processing, Final Result Processing
- Teachers Diary & Lesson Plan