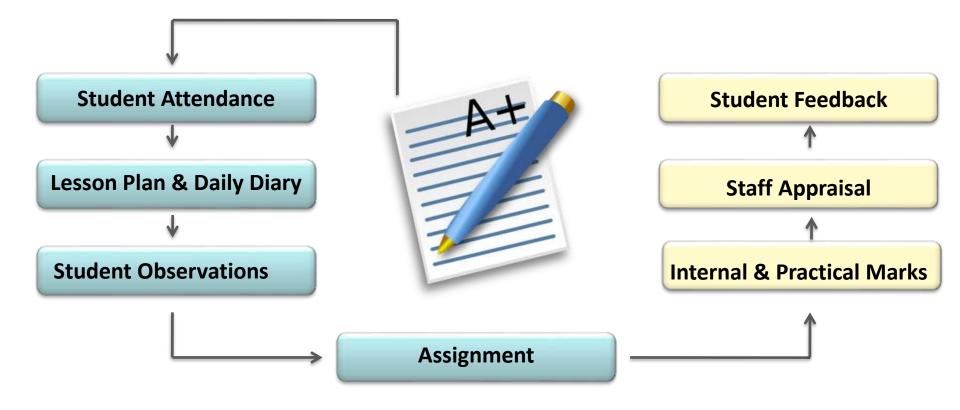

#### MODULES

- Admission Management
- Payroll Management
- User Management
- Scholar Management
- Attendance & Leave Management
- Scholar Activities Management
- Result Processing
- Internal Result Processing, Final Result Processing
- Teachers Diary & Lesson Plan