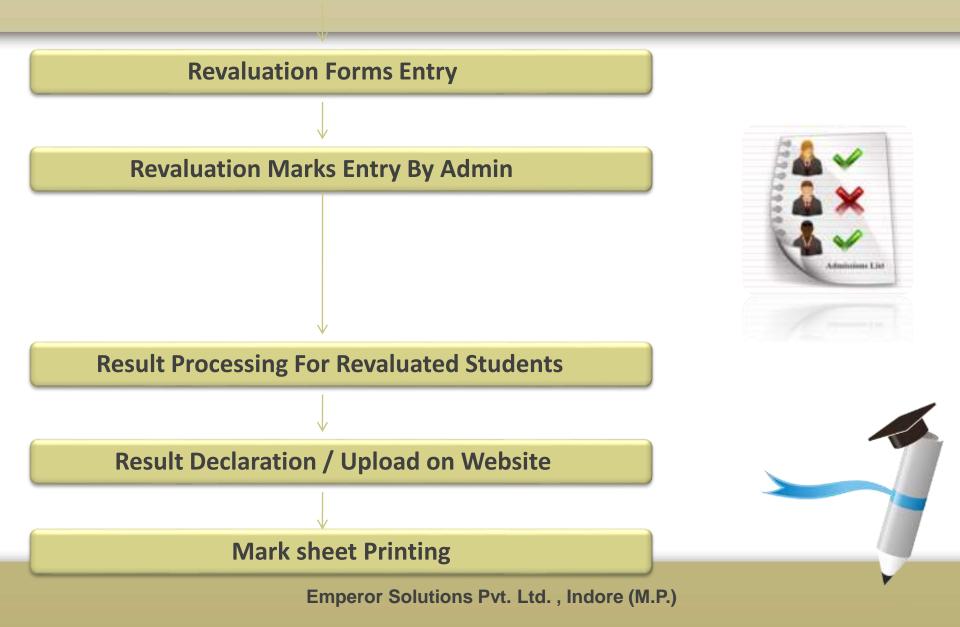

Profile
- News / Notices
- Change Password
- C Query to Faculty
- r Email
- Question Papers

- Attendance Status
- Assignments
- Time Table
- Exam Schedule
- Syllabus
- Session Plan
- Results
- Certificate Request & Status

- **Fine Records**
- Exam Form
- Placement Cell



An ERP for Institute Management

### **Admission Module**



An ERP for Institute Management

### **Student Section Module**



### **Academic Section**



### **Training & Placement Module**



#### An ERP for Institute Management

## Exam & Result



### **Process Flow – Pre-Exam**

An ERP for Institute Management



### Process Flow – Post-Exam 1

An ERP for Institute Management



### Process Flow – Post-Exam 2

#### An ERP for Institute Management



## Process Flow – Post-Exam 3

An ERP for Institute Management



# Various User Types Involved



Administration

- Exam Form Enable
  - Admit Card Enable
  - Bar Code Generation
  - Bar Code Assign to Answer Sheets
  - Marks Entry Verification
  - Result Processing
  - Upload Result
  - Mark Sheets Printing

An ERP for Institute Management

# Various User Types Involved



Students

- Exam Form Filling
- Download Admit Card
- Result View
- Apply for Revaluation



Authorized Staff

No Dues Library
 No Dues Fees
 Attendance OK



Evaluators

Marks Entry against Bar Code

**An ERP for Institute Management** 

### **Experienced Implementation Process**



- Gap Analysis & Data Collection
- Installation & Collected data verification after import to S/w
- Extensive Training
- Customizations
- 🗱 🛛 Go Live
- 🇱 🛛 Post Go Live support

An ERP for Institute Ma