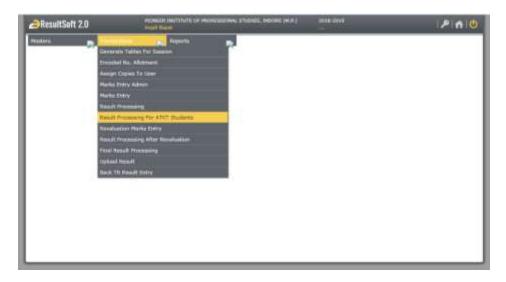

Update the final exam results

#### MODULES

- Admission Management
- Payroll Management
- User Management
- Scholar Management
- Attendance & Leave Management
- Scholar Activities Management
- Result Processing
- Internal Result Processing, Final Result Processing
- Teachers Diary & Lesson Plan