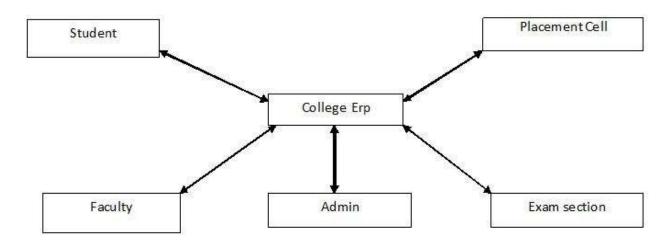

College ERP system provides a simple interface for maintenance of different student, department, faculties, library and others information. All the colleges usually have a number of departments and educational modules such as courses, seminar hall, etc. Managing all these departments and other modules manually is a very difficult and hard, ineffective and expensive task. So here we propose an ERP system for college. Our college ERP system has all the information about the students, teachers, events, library, departments and other respected information. The system allows the admin to add students, faculties and any other events. Our system allows a faculty to enter or input student's attendance into the database

**INTRODUCTION:-** Enterprise Resource Planning (ERP) (ACCSOFT 2.0) college web application is the one kind of web application which integrates all the modules and functionalities of college system on a single system that can be handled by the administrative head and access by the students and faculties with valid user id and password. As we know that, a college consists of different departments, such as course departments, fees management, library, event management etc. Nowadays applications and uses of information technologies is increased as compared to before, each of these individual departments has its own computer system to do their own functionalities. By having one main system they can interact with each other from their respected system by having valid user id and password.