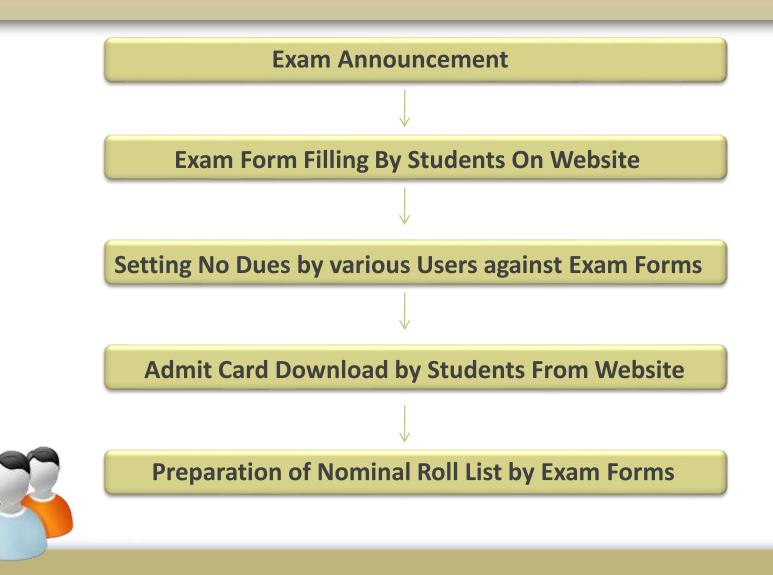

#### MODULES

- Admission Management
- Payroll Management
- User Management
- Scholar Management
- Attendance & Leave Management
- Scholar Activities Management
- Result Processing
- Internal Result Processing, Final Result Processing
- Teachers Diary & Lesson Plan