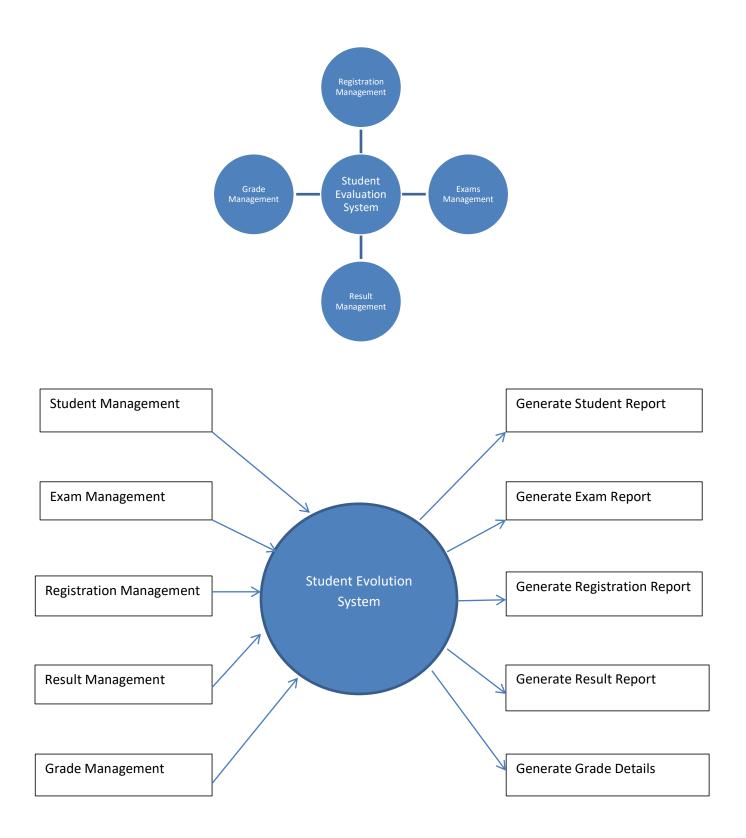

#### **ERP MANAGEMENT**

#### MODULES

- Admission Management
- Payroll Management
- User Management
- Scholar Management
- Attendance & Leave Management
- Scholar Activities Management
- Result Processing
- Internal Result Processing, Final Result Processing
- Teachers Diary & Lesson Plan