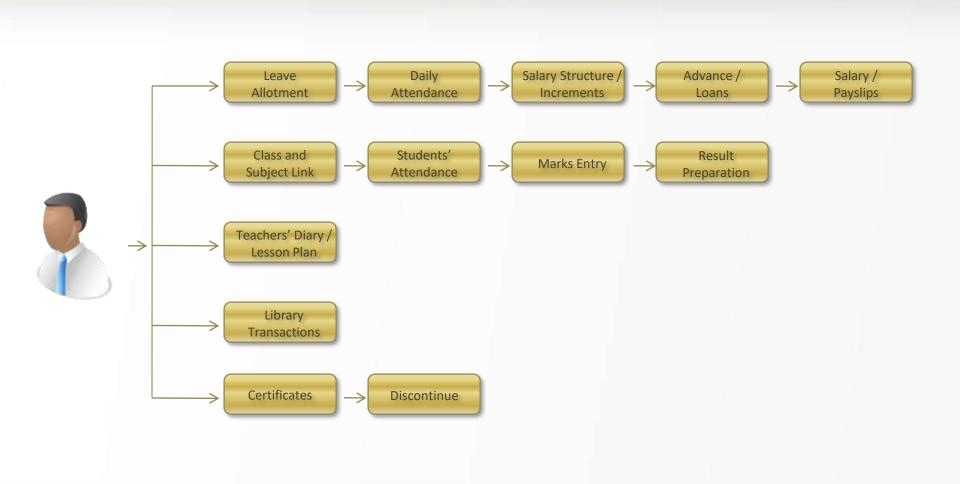

#### MODULES

- Admission Management
- Payroll Management
- User Management
- Scholar Management
- Attendance & Leave Management
- Scholar Activities Management
- Result Processing
- Internal Result Processing, Final Result Processing
- Teachers Diary & Lesson Plan